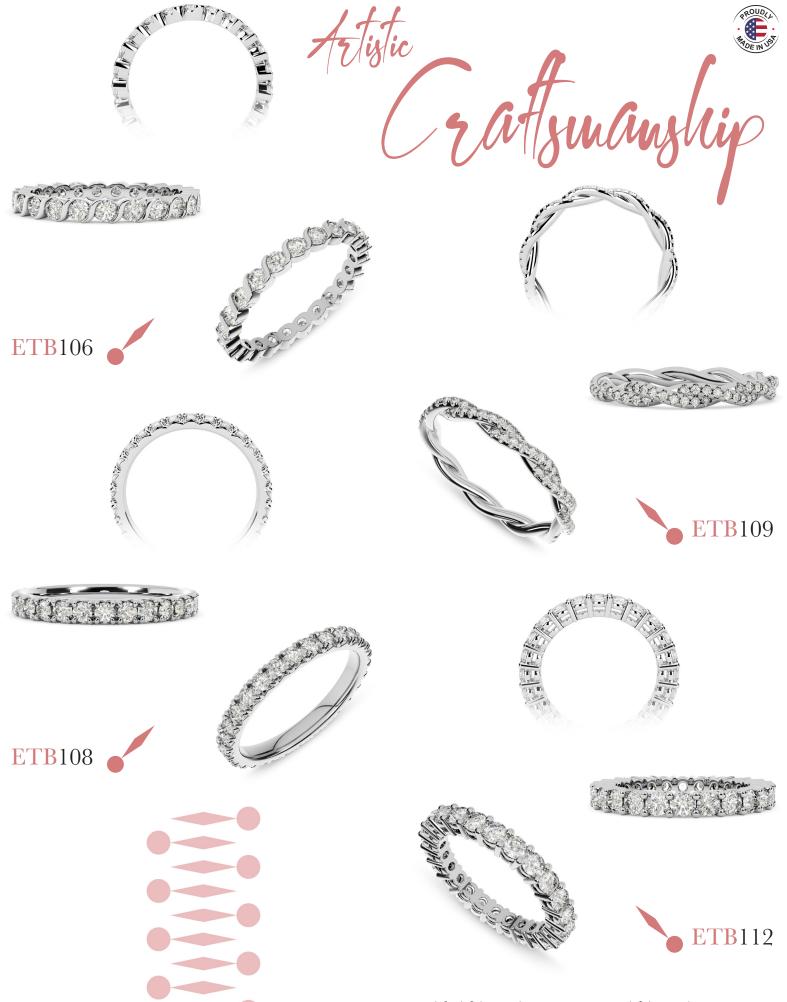

### Our Services

All our services are performed under one roof enabling us to ensure high quality and timeliness. We are a *FULL SERVICE* manufacturer extremely capable of taking a design from conception to completion in any quantity. We also produce *QUALITY* castings for customers who handle other phases of production themselves. We are proud of our staff of *EXPERIENCED*, highly trained jewelers, polishers, setters, CAD designers and others who work together to achieve the best possible result for each piece.

### Our Location

Infinity Mountings and Casting is located in the heart of New York City's jewelry industry. Every phase of our production is conducted *IN-HOUSE*, within our 5,000 square foot facility. Our location gives us the ability to access talented craftspeople, equipment, prime resources and knowledge of the latest fashion trends.